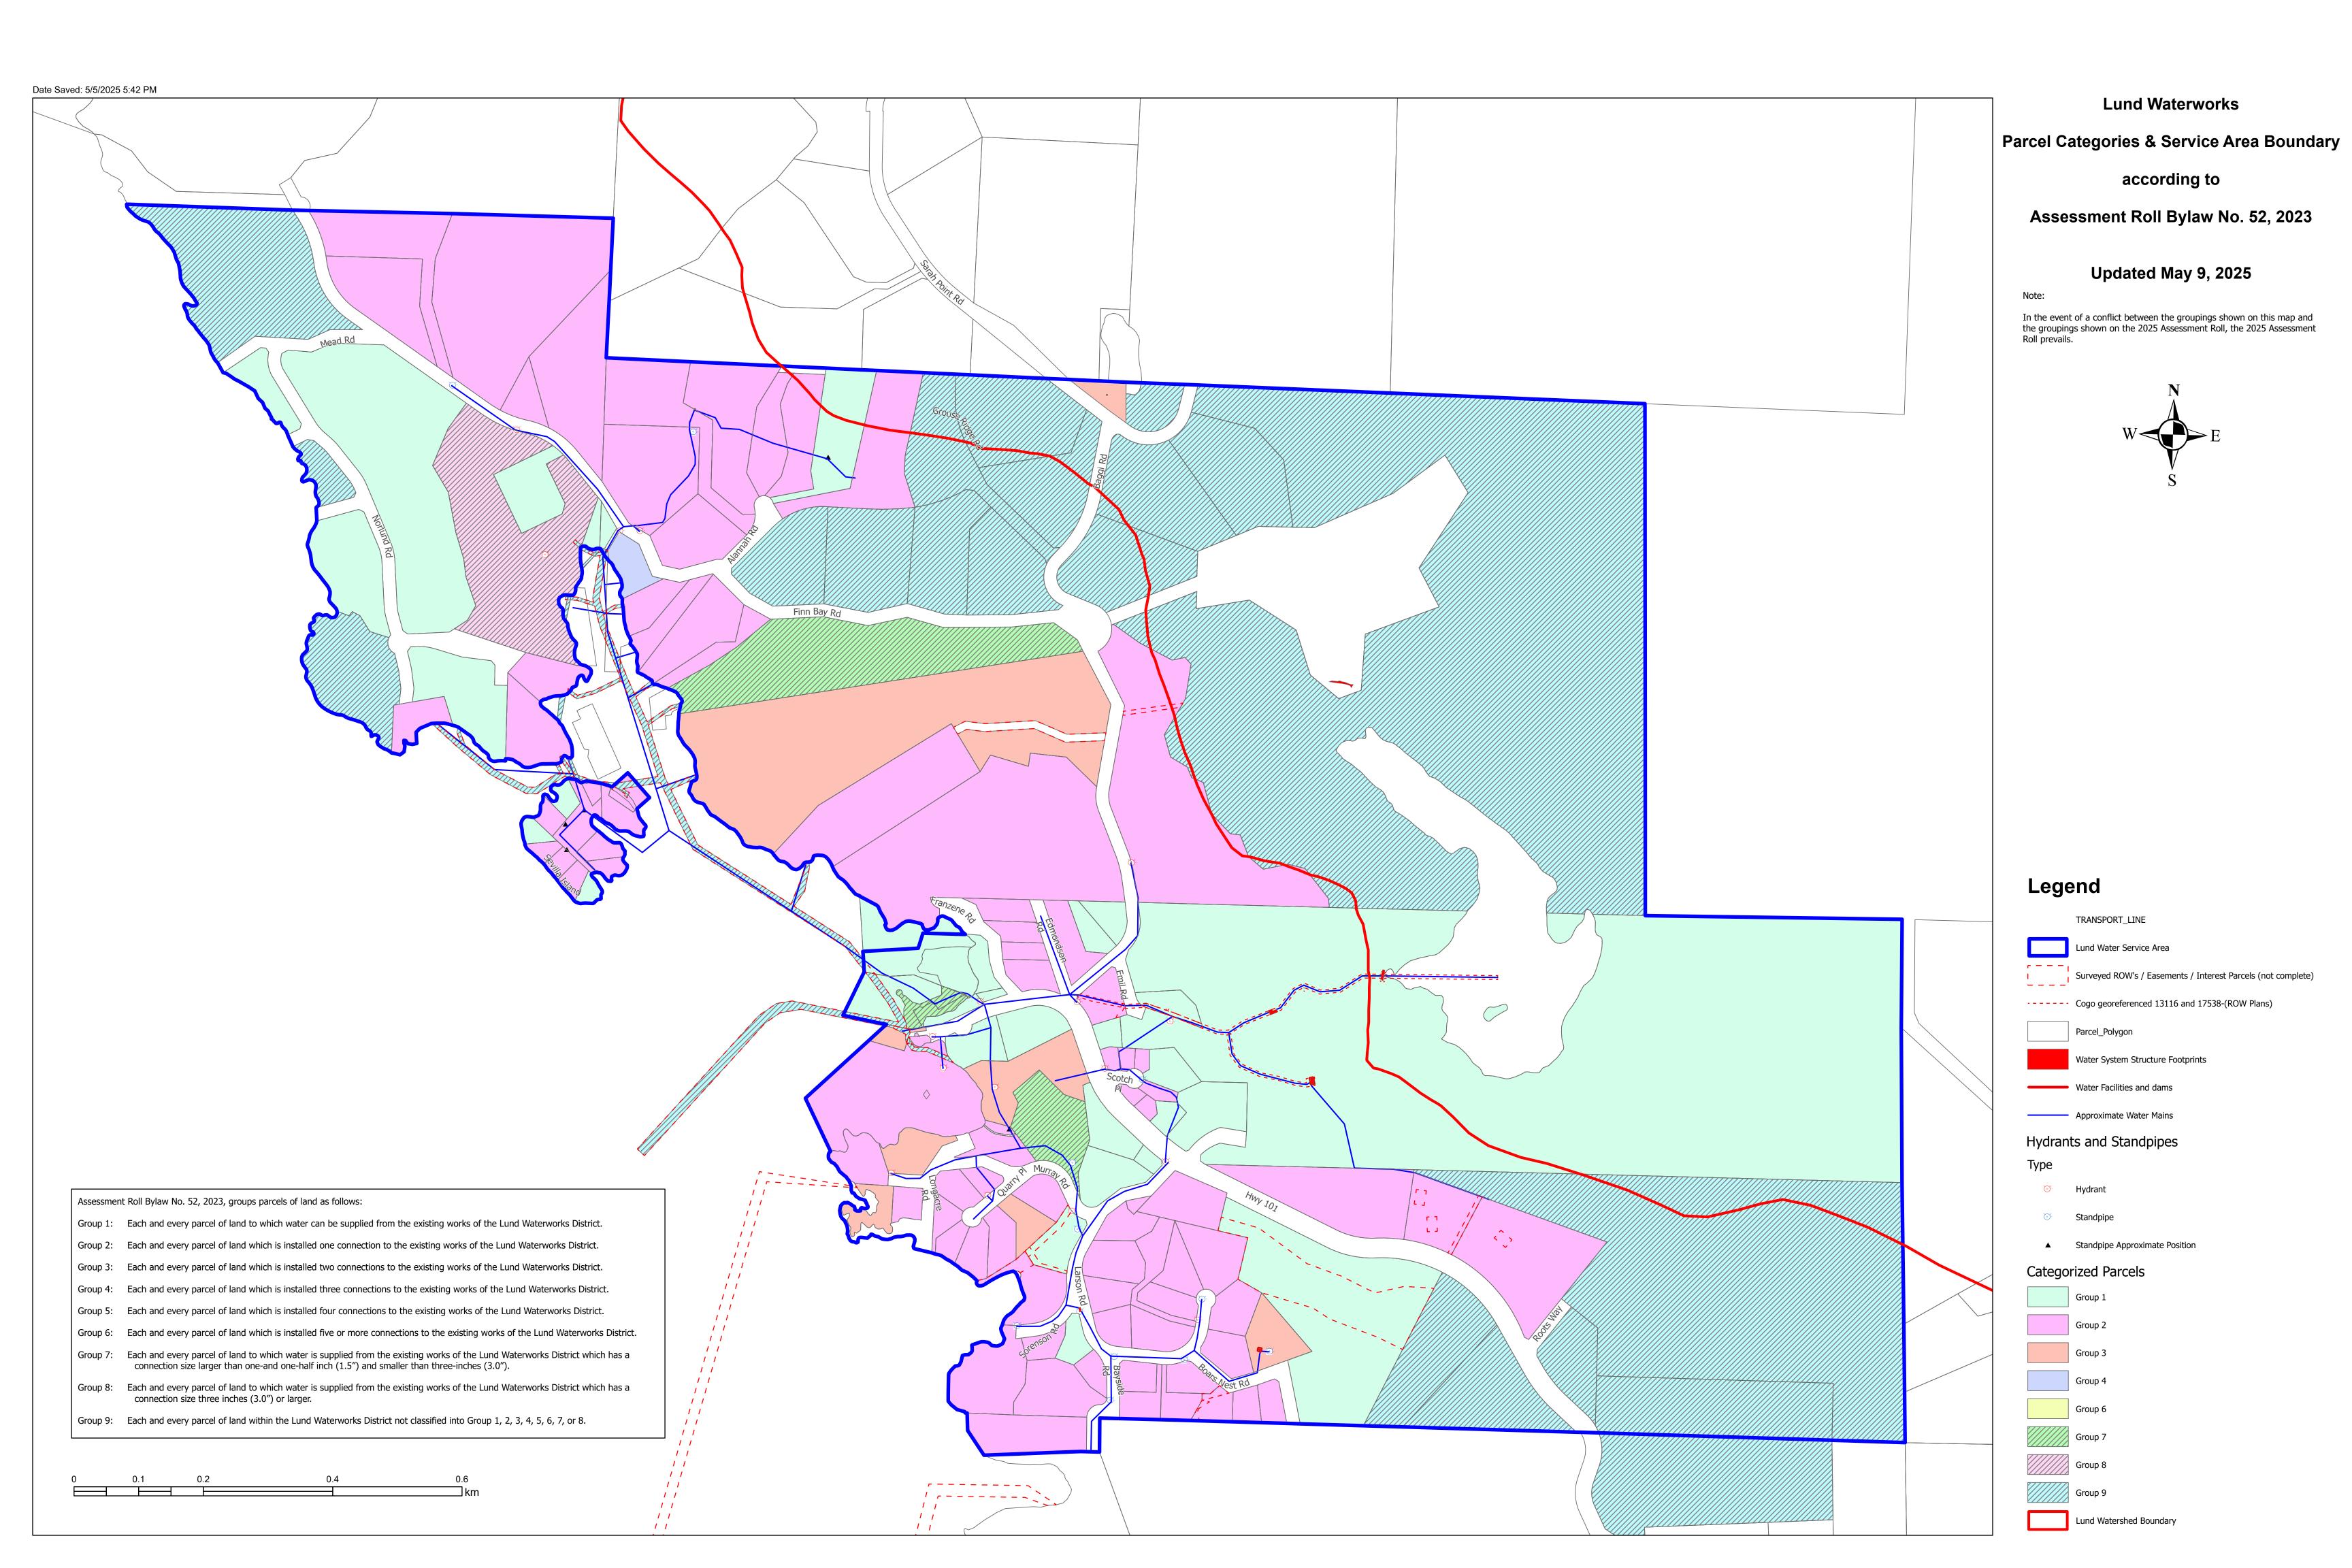

- 1. Schedule 1 Lund Waterworks District Assessment Roll Bylaw No. 52, 2023,
- 2. Schedule 2 2025 Draft Assessment Roll as published, and
- 3. Schedule 3 Mapping of Assessment Roll Bylaw No. 52, 2023, updated May 9, 2025.

There have been three changes to the 2025 Assessment Roll. These changes increase the 2025 total parcels from 148 to 149, Group 2 parcels from 84 to 87 and reduce the Group 3 parcels from 8 to 6.

1. Due to a one lot subdivision, one parcel has been added to the 2025 Assessment Roll.

- 2. Two parcels of land were moved from Group 3 to Group 2. This was due to:
  - One parcel having one of its water service connections stubbed at the main line, and,
  - b. The discovery of an error where a parcel of land placed in Group 2 only had one water connection and should have been in Group 1.