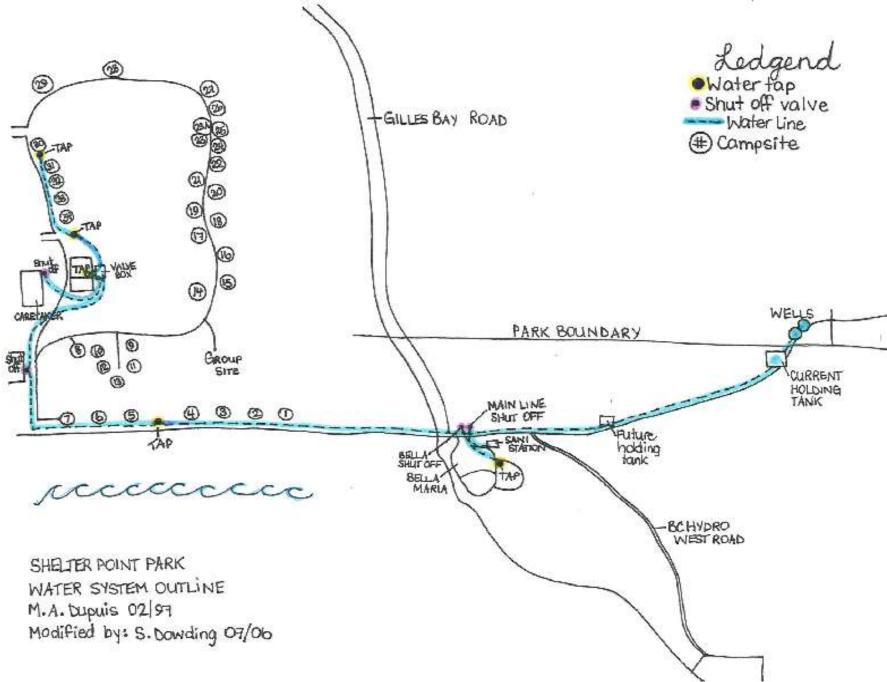

#### Additional Information

- 1. Include a schematic drawing of the water supply system; from the source to the tap. Include all sources, storage, reservoirs, treatment and distribution system.
- 2. Include public notices which may be required in the event of a "boil advisory" or "do not consume" notice. Templates are attached.

#### Location of Water Source(s)

Directions to Site: Well is located 1.5km SE on Shelter Point Road; then 10m E of park boundary

Attach photo's (Optional)

GPS settings: 49° 39' 29.65" N 124° 27' 3.97" W