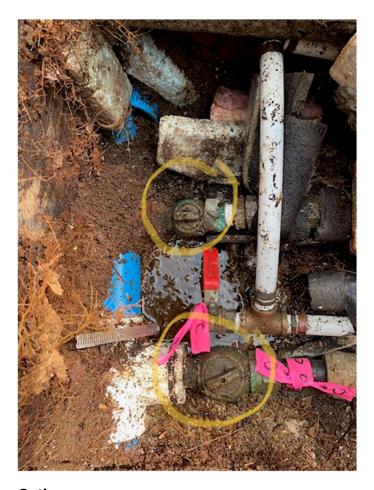

Please see attached photo of 2 connections in question at Lund Water District main on 9622 QUARRY PLACE. The top connection runs through a meter and services both house and cabin. 2nd connection at bottom was part of an irrigation system servicing property that contained an air relief valve and hose bib the former owners allowed the water district to sample from on their (private) property. Only one connection is currently in use.