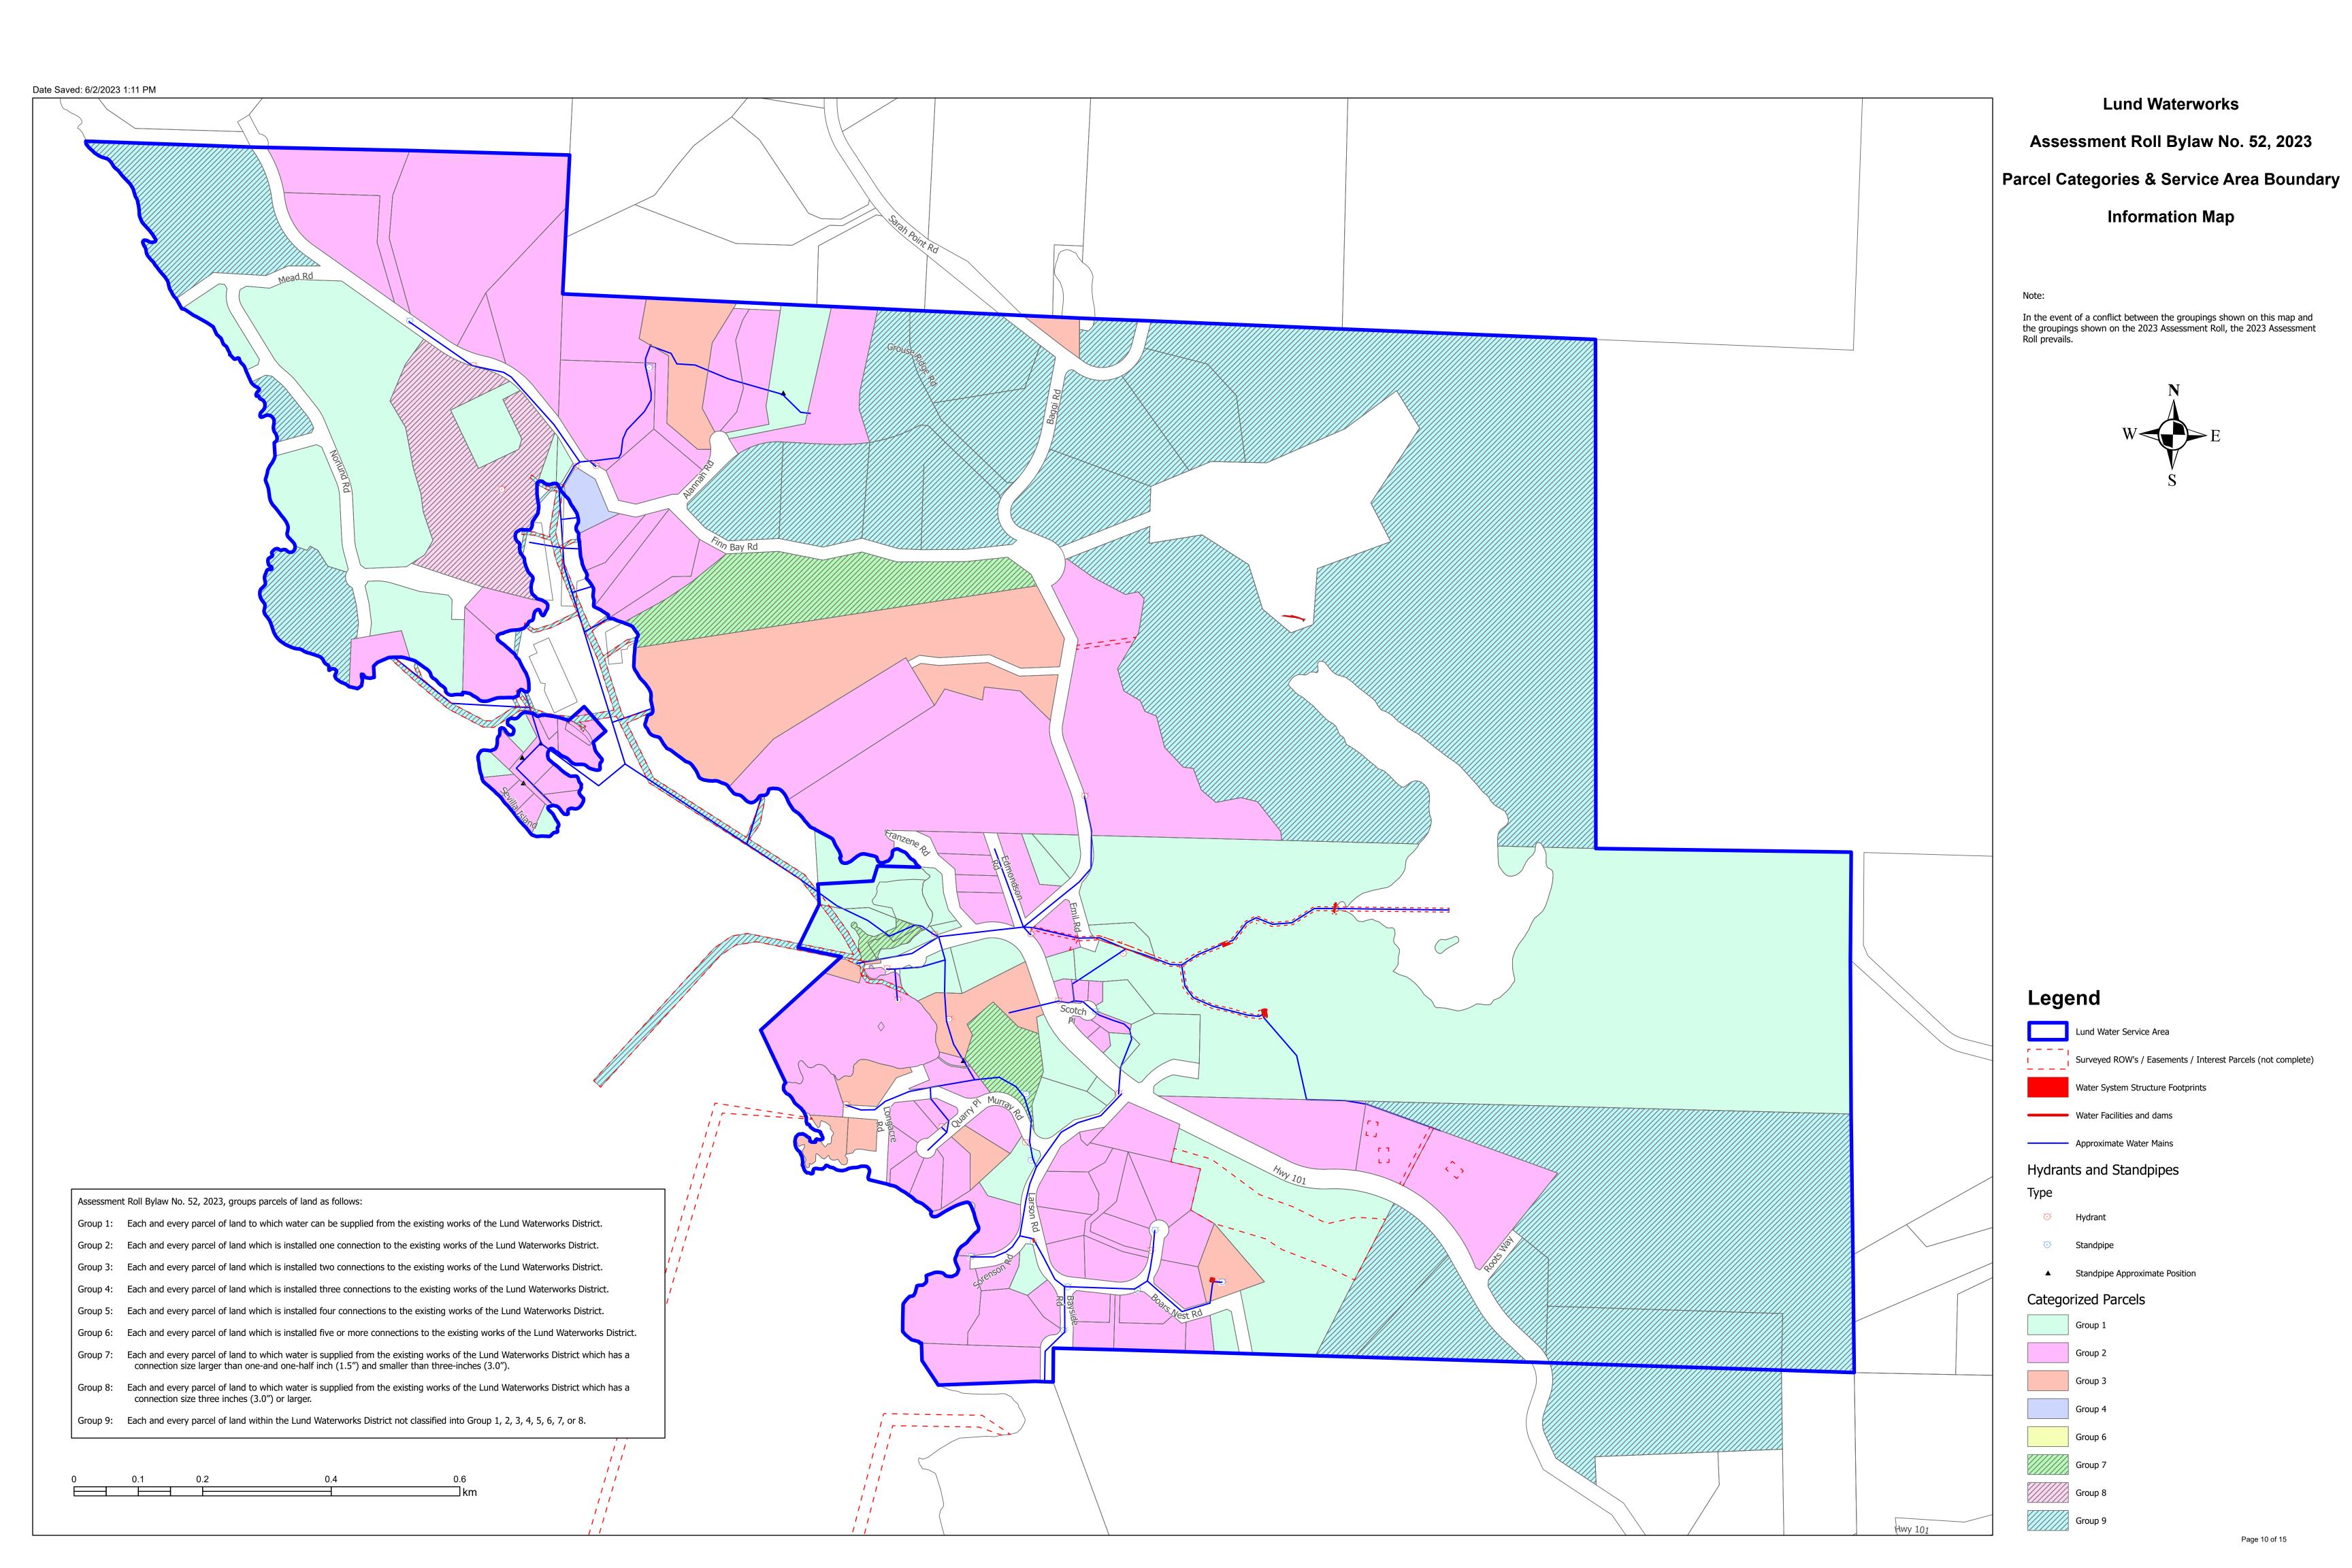

For the Court's reference, attached to this report is the following documents:

- 1. Schedule 1 Lund Waterworks District Assessment Roll Bylaw No. 52, 2023,
- 2. Schedule 2 2023 Assessment Roll as published, and
- 3. Schedule 3 Mapping of Assessment Roll Bylaw No. 52, 2023