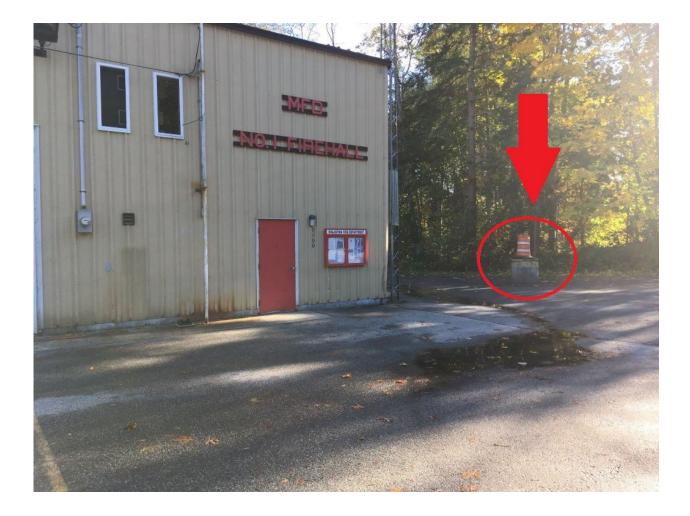

### Location of Water Source(s)

Directions to Site: Well is located on right side of the fire hall in a cement well ring in the paved area.

Attach photo's (Optional)

GPS settings: (if Known) 49 46" 19.8 N 124 23" 38.31W