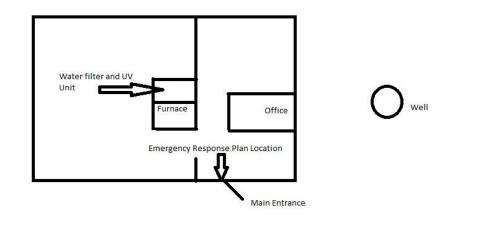

### Posting the Emergency Response Plan

The ERP must be posted in a conspicuous location that is easily accessible to the operator and management of the water supply.

Location of ERP: Hanging on the wall in the radio room.

### **Additional Information**

- 1. Include a schematic drawing of the water supply system; from the source to the tap. Include all sources, storage, reservoirs, and treatment and distribution system.
- 2. Include public notices which may be required in the event of a "boil advisory" or "do not consume" notice. Templates are attached.