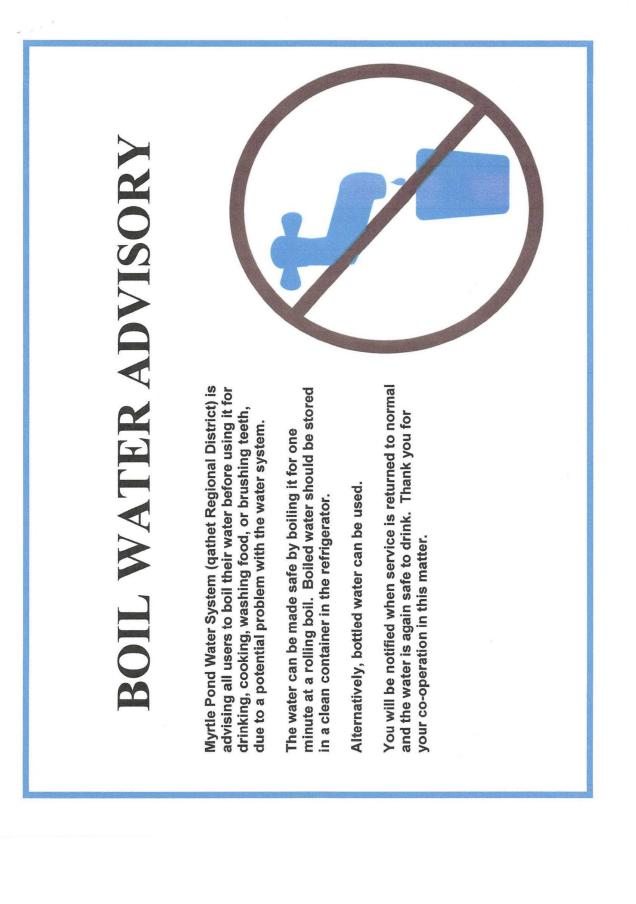

#### Additional Information

- Include a schematic drawing of the water supply system; from the source to the tap. Include all sources, storage, reservoirs, and treatment and distribution system.
- 2. Include public notices which may be required in the event of a "boil advisory" or "do not consume" notice. Templates are attached.