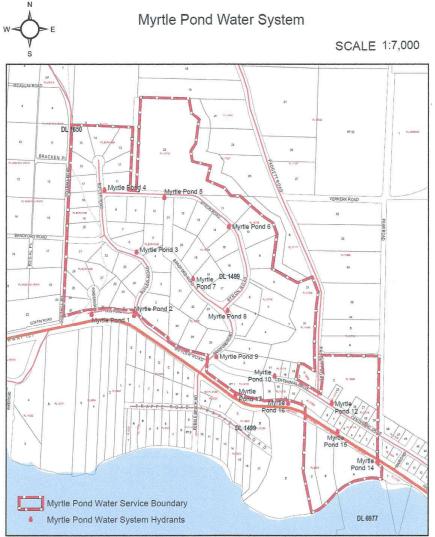

#### Location of Water Source(s)

Directions to Site: 8km SE of Powell River in Myrtle Creek Estates at north end of Bradford Road

Attach photo's (Optional)

GPS settings: (if Known) 49° 48' 8.09" N 124° 28' 58.75" W

#### Additional Information

- Include a schematic drawing of the water supply system; from the source to the tap. Include all sources, storage, reservoirs, and treatment and distribution system.
- 2. Include public notices which may be required in the event of a "boil advisory" or "do not consume" notice. Templates are attached.