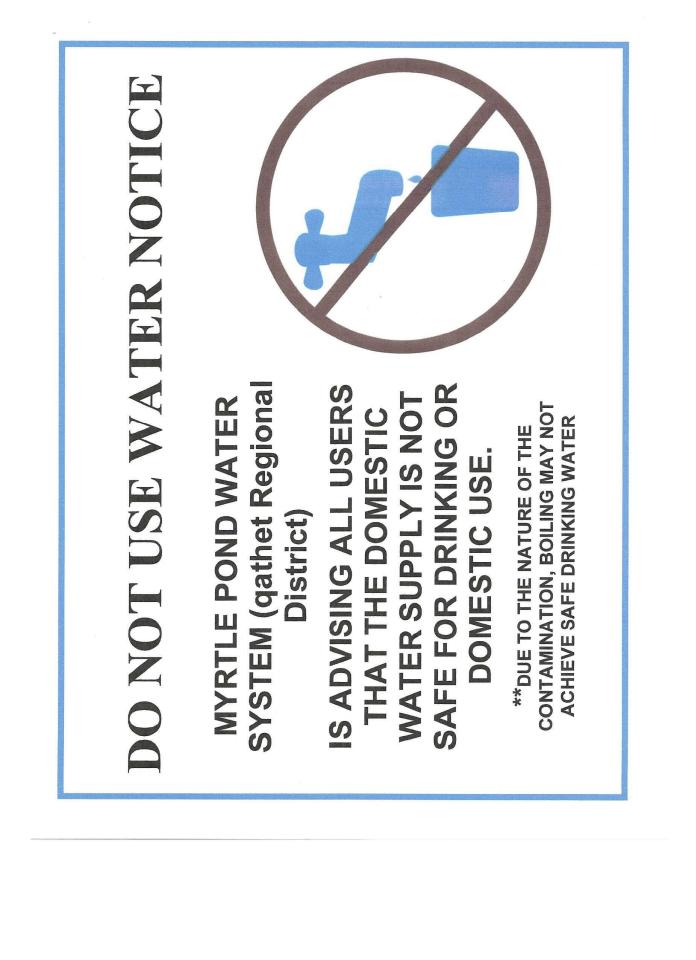

#### Additional Information

- Include a schematic drawing of the water supply system; from the source to the tap. Include all sources, storage, reservoirs, and treatment and distribution system.
- 2. Include public notices which may be required in the event of a "boil advisory" or "do not consume" notice. Templates are attached.