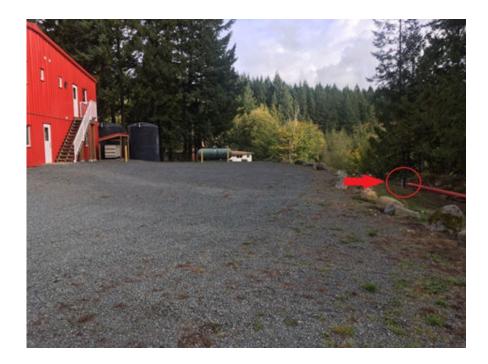

### Location of Water Source(s)

Directions to Site: 20 km north of Powell River on Plummer Creek Road at the back of the fire hall

Attach photo's (Optional)

GPS settings: (if Known) 49 56' 55.99"N 124 40' 50.8"W

**Northside Fire Hall** 